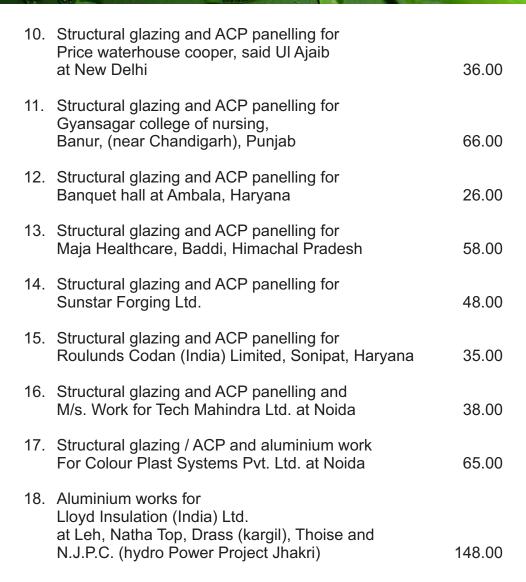

#### **Associate Firm**

Bhawani Steels (Loni)

Workshop Area: 5400 Sq. ft.

Today we are a premier organization providing services in the field of Interior-Exterior Dressing and undertaking workmanship of Structural Glazing, Aluminium Fabrication, Interior Designing, Modular Kitchens & Modular Work Stations etc.

We have dedicated team who believe in doing high quality work, coordinating between different trades doing efficiently, accurately & timely jobs.

### **Mayar School (Jalandhar)**

## **Company's Achievements**

The state of art creation of novel structures in whatever we create is a true test of success. Such work of excellence is what makes us proud and provokes more and more new different ideas of designs in our creative mind. Here are some pictures of our different projects and list of jobs done by organization.

## **Our Aims**

We encourage our employees to create an environment that fosters and supports professional excellence and recognition for outstanding performance, contribution and value to the company.

## **List of Projects**

## **DESCRIPTION**

## **VALUE OF WORK (IN LACS)**

176.00

# GREEN HOMZZ Interior & Exterior

#### **FACADE WORKS:**

| 1  | insulated glazing / curtain wall for<br>Hotel Surya International at New Delhi                                               | 25.00 |
|----|------------------------------------------------------------------------------------------------------------------------------|-------|
| 2. | Insulated structural glazing & ACP cladding<br>Curtain wall for jewellary showroom at Patel<br>Nagar for Kuber International | 92.00 |
| 3. | Structural glazing and acp panelling for Ozone Pharma Ltd. at New Delhi                                                      | 78.00 |
| 4. | Structural glazing and ACP panelling for Jindal Mectecno Pvt. Ltd. at Gurgaon                                                | 56.00 |
| 5. | Structural glazing and ACP panelling for Sidharth Petro Products at Manesar, Haryana                                         | 74.50 |
| 6. | Structural glazing and ACP panelling for Red Brick Tecnologies at Noida                                                      | 18.00 |
| 7. | Structural glazing and ACP panelling for Harlal Gupta & Sons at New Delhi                                                    | 26.00 |
| 8. | Structural glazing and ACP panelling for<br>Mayor World School at Jullunder                                                  | 98.00 |

9. Structural glazing and ACP panelling for

G.I.M.T. at Bilaspur (H.R.)