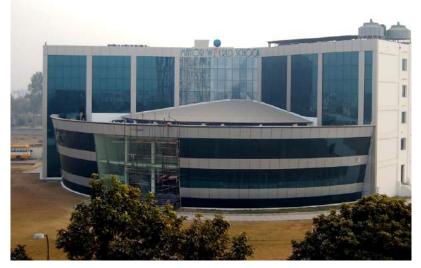

### **Mayar School (Jalandhar)**

#### **FACADE WORKS:**

| 1  | insulated glazing / curtain wall for<br>Hotel Surya International at New Delhi                                               | 25.00 |
|----|------------------------------------------------------------------------------------------------------------------------------|-------|
| 2. | Insulated structural glazing & ACP cladding<br>Curtain wall for jewellary showroom at Patel<br>Nagar for Kuber International | 92.00 |
| 3. | Structural glazing and acp panelling for Ozone Pharma Ltd. at New Delhi                                                      | 78.00 |
| 4. | Structural glazing and ACP panelling for Jindal Mectecno Pvt. Ltd. at Gurgaon                                                | 56.00 |
| 5. | Structural glazing and ACP panelling for Sidharth Petro Products at Manesar, Haryana                                         | 74.50 |
| 6. | Structural glazing and ACP panelling for Red Brick Tecnologies at Noida                                                      | 18.00 |
| 7. | Structural glazing and ACP panelling for Harlal Gupta & Sons at New Delhi                                                    | 26.00 |
| 8. | Structural glazing and ACP panelling for<br>Mayor World School at Jullunder                                                  | 98.00 |