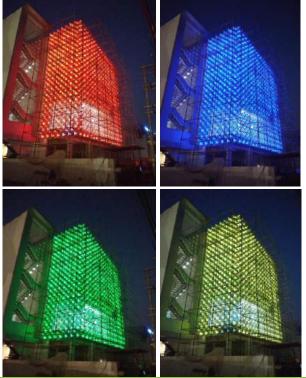

#### **Udaypur Airport**

A.I.I.M.S. (New Delhi)

The firm's diversity of expertise typically guides clients to incorporate innovative design directions and value added functionality. Consequently in reflects the culture of our clients and adds lasting value.